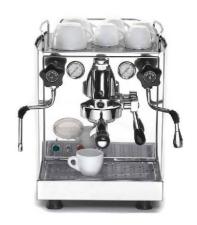

## **BARISTA**

(Item no. 88044)

#### AT A GLANCE

- HX machine
- Beginner model for ECM HX machines
- Extravagant design through octagonal shape

Barista
Version
stainless steel polished
rotary valves

#### **SPECIFICS**

- + Elegantly shaped stainless steel paneling
- + Easy access to the water tank through a removable cup heater tray
- + Large cup heater tray
- + Compact construction with a high-end copper boiler (2.1 l)
- + Large boiler volume: approx. 1.2 I boiling water, e.g. for tea may be extracted
- + Coffee, steam and hot water may be extracted at the same time
- + Boiler and pump pressure gauge
- + Control lamp indicating a low water level
- + Turns off automatically when low on water
- + Copper tubing with brass fittings