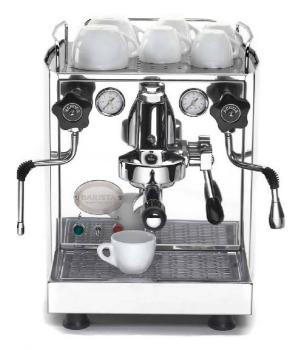

## **BARISTA**

(Item no. 88044)

#### AT A GLANCE

- HX machine
- Beginner model for ECM HX machines
- Extravagant design through octagonal shape

Barista
Version
stainless steel polished
rotary valves

#### **SPECIFICS**

- + Elegantly shaped stainless steel paneling
- + Easy access to the water tank through a removable cup heater tray
- + Large cup heater tray
- + Compact construction with a high-end copper boiler (2.1 l)
- + Large boiler volume: approx. 1.2 I boiling water, e.g. for tea may be extracted
- + Coffee, steam and hot water may be extracted at the same time
- + Boiler and pump pressure gauge
- + Control lamp indicating a low water level
- + Turns off automatically when low on water
- + Copper tubing with brass fittings